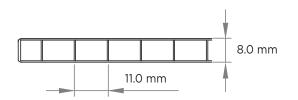

## **Technical Specifications**

| Thickness<br>(mm) | Weight<br>(g/m²) | Standard width (mm) | Standard length (mm) | Min. radius for<br>cold bending<br>(mm) | U-Factor<br>(by ASTM C177) | Light Transmission<br>(%)<br>(by ASTM D1003) |
|-------------------|------------------|---------------------|----------------------|-----------------------------------------|----------------------------|----------------------------------------------|
| 8                 | 1500             | 2100                | 6000<br>12000        | 1400                                    | 3.3                        | 80 (clear)<br>32 (ice)                       |