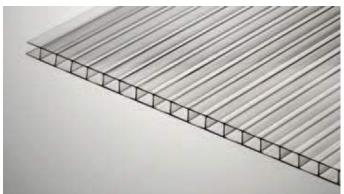

## PCSS 8 mm Standard PLASKOLITE Multiwall Polycarbonate Sheets

Combines endless design possibilities with many important advantages:

- Excellent thermal insulation
- Highly flexible, yet virtually unbreakable
- Lightweight and easy to install
- Rigid sheet structure provides extra strength under wind and snow loads.

Standard Sheets feature a UV protective layer to protect against yellowing, and are covered by a 10 Year Warranty against breakage and yellowing.

Recommended Uses: covering of medium span structures where excellent thermal insulation is required.