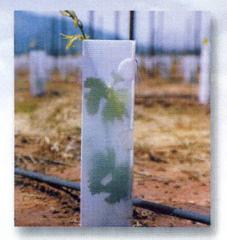

## **Extra-Protection for Faster, Taller Plant Growth**

**Plant Guard** Shields from Polygal, effectively protect newly-planted grapevine and tree seedlings, creating a nurturing, natural environment for accelerated plant growth.

Plant Guard offers Seedling Protection with added advantages:

- Plant shields create a mini-greenhouse effect around the seedling, which significantly enhances rooting and speeds up vertical growth.
- Transluscent material transmits light to the seedling.
- Plant shields ensure long growth life in original planting location no need to transplant.
- Especially effective for rehabilitation of areas damaged by construction, fire, etc.
- · Protection from pest and animal damage.
- · Protection from herbicides.
- Resistant to UV damage.
- · Sturdy and durable for years of service life.
- Cost efficient to install and maintain.