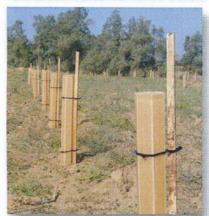

## **Extra-Protection for Faster, Taller Plant Growth**

**Plant Guard** Shields from Polygal, effectively protect newly-planted grapevine and tree seedlings, creating a nurturing, natural environment for accelerated plant growth.

Plant Guard offers Seedling Protection with added advantages:

- Plant shields create a mini-greenhouse effect around the seedling, which significantly enhances rooting and speeds up vertical growth.
- Transluscent material transmits light to the seedling.
- Plant shields ensure long growth life in original planting location no need to transplant.
- Especially effective for rehabilitation of areas damaged by construction, fire, etc.
- · Protection from pest and animal damage.
- · Protection from herbicides.
- Resistant to UV damage.
- · Sturdy and durable for years of service life.
- Cost efficient to install and maintain.