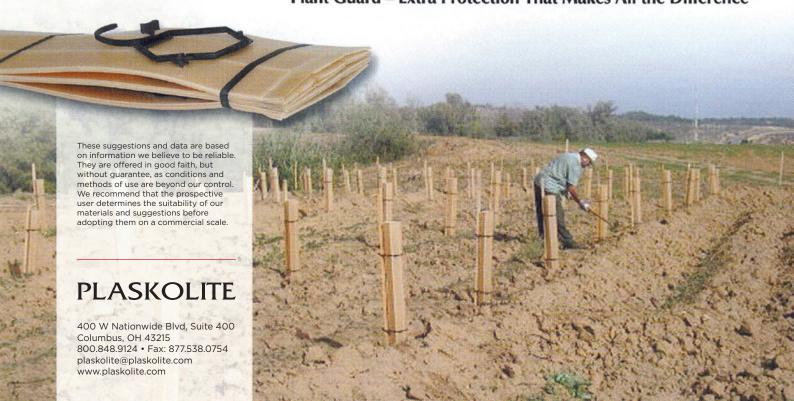

t around the seedling, which significantly enhances rooting and speeds up vertical growth.
- Transluscent material transmits light to the seedling.
- Plant shields ensure long growth life in original planting location no need to transplant.
- Especially effective for rehabilitation of areas damaged by construction, fire, etc.
- · Protection from pest and animal damage.
- · Protection from herbicides.
- Resistant to UV damage.
- · Sturdy and durable for years of service life.
- Cost efficient to install and maintain.

When you choose **Plant Guard**, you'll benefit from Polygal's extensive experience in advanced agricultural solutions, as well as dedicated professional support from Polygal's Agricultural Products Department.

## Plant Guard – Extra Protection That Makes All the Difference