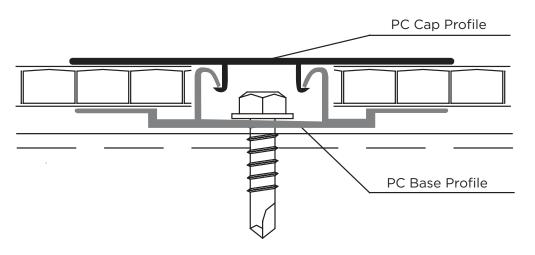

## ECP 2G (Easy Clip 2G) New Polycarbonate Connection System

- Easy Installation
- Strong
- Water Proof
- Esthetic

Other systems – needs an additional worker to support the base while connecting the cap.

New system - doesn't need the additional worker when connecting the cap to the base.

With the cap connected to the base, the new design has high resistance to negative wind load.

The new base profile design when connected to cap profile prevents water leaking into the connection

| The new ECP 2G connection system accessories                       |                            |
|--------------------------------------------------------------------|----------------------------|
| Polycarbonate Cap Profile (cat # 232)                              | 72 mm  UV protective layer |
| Polycarbonate Base Profile for 4 and 6 mm MWPC sheets (cat # 233)  | 25 mm 9 mm 70 mm           |
| Polycarbonate Base Profile for 8 and 10 mm MWPC sheets (cat # 234) | 25 mm<br>12 mm             |