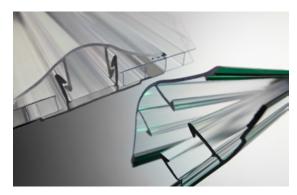

## A UNIQUE CONNECTION POLYCARBONATE PROFILE WITH INTEGRATED GASKETS

GCP enables simple installation and a waterproof roofing method for the connection of 6, 8 and 10 mm sheets. Available with polycarbonate or aluminum based profiles.