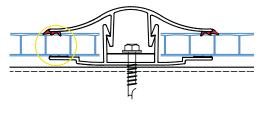

## A UNIQUE CONNECTION POLYCARBONATE PROFILE WITH INTEGRATED GASKETS

GCP enables simple installation and a waterproof roofing method for the connection of 6, 8 and 10 mm sheets. Available with polycarbonate or aluminum based profiles.

## **Technical Specifications**

| Description                                  | Profile |
|----------------------------------------------|---------|
| PC Cap Profile # 251 for 6, 8 and 10 mm      | 67 mm   |
| PC Base Profile # 252 all thicknesses        |         |
| Aluminum Base Profile* # 331 all thicknesses |         |